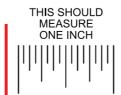

(6 pt.)

Thank you for your business!

For best accuracy please print

THE DOTTED LINE REPRESENTS
THE MAXIMUM IMPRINT AREA. IT
DOES NOT PRINT .