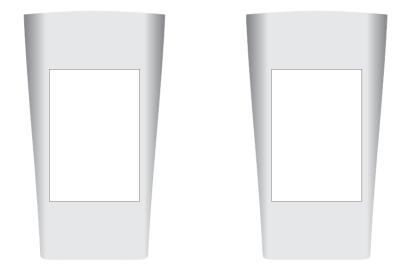

Item number: 71102 Item description: 2 oz. Mood Shot Glass

Please be mindful that any type smaller than 6 pt. may not print well. If your art contains letters smaller than this size, and the proof is approved, we are not responsible for poor imprint quality.

(6 pt.)

Thank you for your business!

For best accuracy please print

THE DOTTED LINE REPRESENTS
THE MAXIMUM IMPRINT AREA. IT
DOES NOT PRINT .